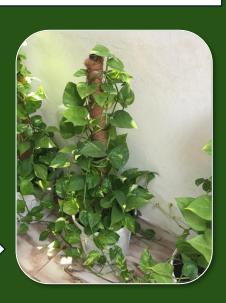

#### **Exotic** Plants

The term "Money Plant" commonly refers to several different plants believed to bring good luck.

#### **Money Plants**

Avenue plants are trees or tall shrubs planted along roads, walkways, or driveways, usually in a linear arrangement .

**Avenue Plants** 