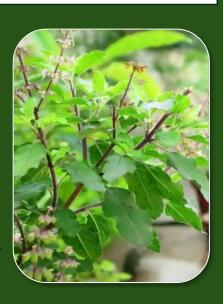

#### **Outdoor Plants**

Medicinal plants are those that have therapeutic properties or beneficial effects on human health.

#### **Medican** Plants

Palms are tropical and subtropical plants characterized by their large, fanshaped or feather-like leaves.

Plams & Cycads Plants

Trees are perennial woody plants with a single main stem or trunk, supporting branches and leaves.