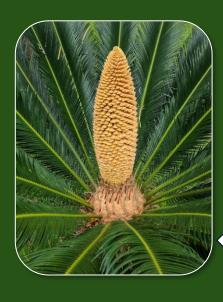

#### **Medican** Plants

Palms are tropical and subtropical plants characterized by their large, fanshaped or feather-like leaves.

Plams & Cycads Plants

Trees are perennial woody plants with a single main stem or trunk, supporting branches and leaves.