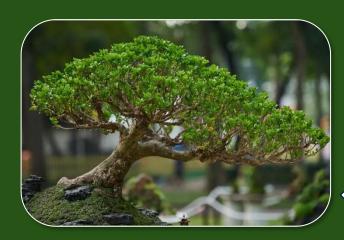

#### **Landscaping Plants**

Bonsai is the Japanese art of cultivating miniature trees that mimic the shape and scale of full-sized trees.

#### **Bonsai** Plants

Bamboo is a fast-growing, woodystemmed grass that can resemble a tree or shrub.